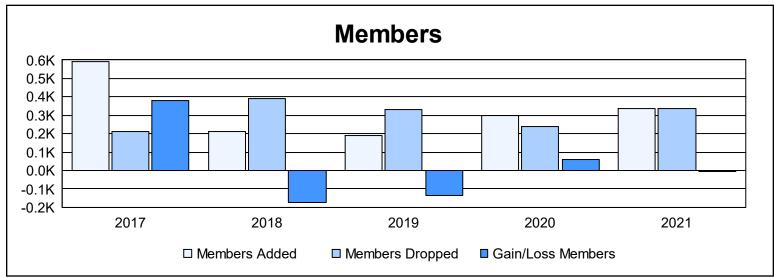

District 4 C4 As of June 2021 Cumulative

| Year      | New<br>Clubs | Dropped<br>Clubs | Gain/<br>Loss<br>Clubs | New<br>Members | Charter<br>Members | Reinstate<br>Members | Transfer<br>Members | Total<br>Member<br>Added | Total<br>Members<br>Dropped | Gain/<br>Loss<br>Members |
|-----------|--------------|------------------|------------------------|----------------|--------------------|----------------------|---------------------|--------------------------|-----------------------------|--------------------------|
| 2016-2017 | 7            | 0                | 7                      | 224            | 360                | 3                    | 6                   | 593                      | 214                         | 379                      |
| 2017-2018 | 0            | 2                | -2                     | 194            | 10                 | 5                    | 4                   | 213                      | 389                         | -176                     |
| 2018-2019 | 1            | 3                | -2                     | 147            | 37                 | 6                    | 2                   | 192                      | 329                         | -137                     |
| 2019-2020 | 2            | 2                | 0                      | 220            | 58                 | 1                    | 17                  | 296                      | 239                         | 57                       |
| 2020-2021 | 4            | 3                | 1                      | 176            | 135                | 15                   | 8                   | 334                      | 337                         | -3                       |
| Average   | 3            | 2                | 1                      | 192            | 120                | 6                    | 7                   | 326                      | 302                         | 24                       |