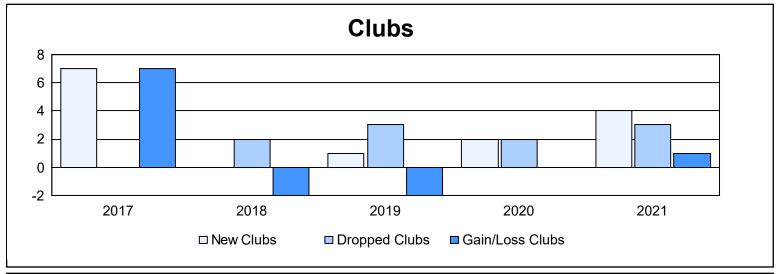

District 4 C4 As of June 2021 Cumulative

| Year      | New<br>Clubs | Dropped<br>Clubs | Gain/<br>Loss<br>Clubs | New<br>Members | Charter<br>Members | Reinstate<br>Members | Transfer<br>Members | Total<br>Member<br>Added | Total<br>Members<br>Dropped | Gain/<br>Loss<br>Members |
|-----------|--------------|------------------|------------------------|----------------|--------------------|----------------------|---------------------|--------------------------|-----------------------------|--------------------------|
| 2016-2017 | 7            | 0                | 7                      | 224            | 360                | 3                    | 6                   | 593                      | 214                         | 379                      |
| 2017-2018 | 0            | 2                | -2                     | 194            | 10                 | 5                    | 4                   | 213                      | 389                         | -176                     |
| 2018-2019 | 1            | 3                | -2                     | 147            | 37                 | 6                    | 2                   | 192                      | 329                         | -137                     |
| 2019-2020 | 2            | 2                | 0                      | 220            | 58                 | 1                    | 17                  | 296                      | 239                         | 57                       |
| 2020-2021 | 4            | 3                | 1                      | 176            | 135                | 15                   | 8                   | 334                      | 337                         | -3                       |
| Average   | 3            | 2                | 1                      | 192            | 120                | 6                    | 7                   | 326                      | 302                         | 24                       |